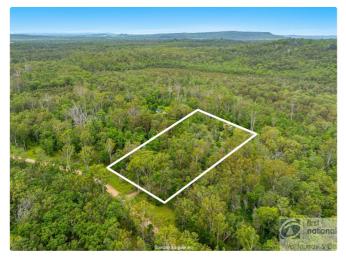

eather event.

The property holds a good amount of water with 2 dams in place at the front of the property, along with an original large cement tank for collecting rainwater and it also has an updated water pump.

There is a septic system in place, laundry is downstairs and there is also a 5m X 5m cement slab ready for a shed or even an animal shelter. The property is conveniently located approx. 30 minutes from Evans Head & 20 minutes to the Pacific Highway with school bus route at the front of the driveway.

It s a great opportunity for someone wanting to live that private, low maintenance, self sufficient lifestyle.

Please contact Gary Ghilardi on 0438 868 627 for a private inspection.

\$389,000

- 2 Bedrooms
- 1 Bathroom
- Open Fire Place
- Deck



# **Photo Gallery**























lismore@walmurray.com.au

### Map





lismore@walmurray.com.au

## **Contact For Inspection**



**GARY GHILARDI**RURAL & LIFESTYLE SALES SPECIALIST

0438 868 627

garyg@walmurray.com.au