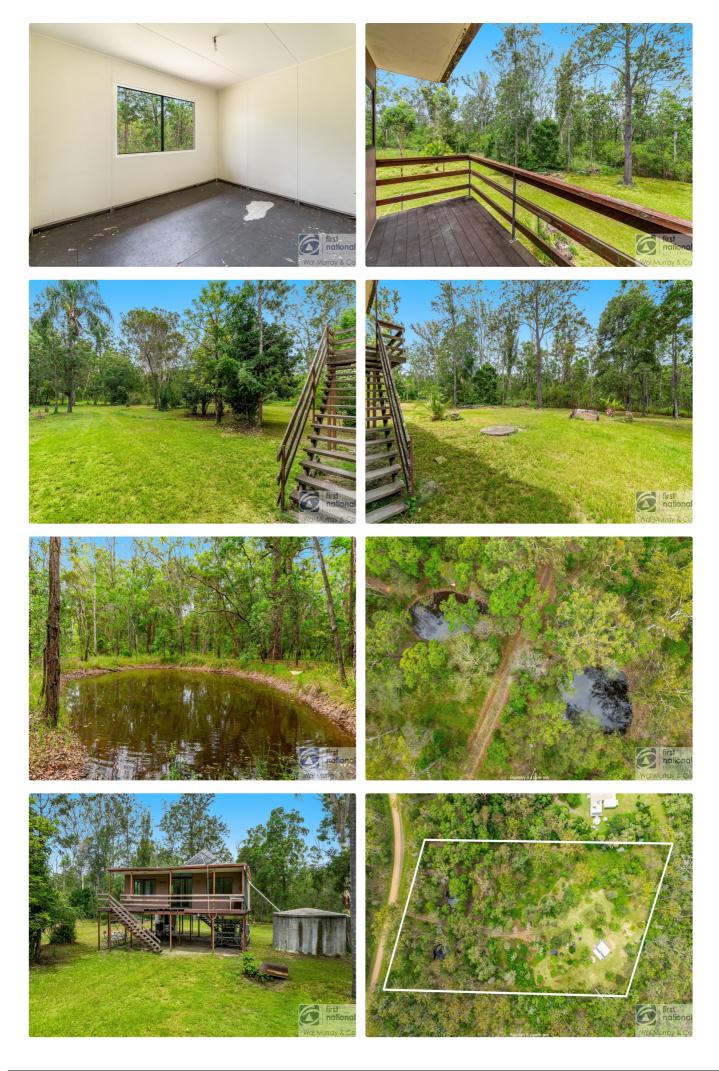

#### 1475 Bungawalbin Whiporie Road, BUNGAWALBIN

**SOLD BY THE WAL MURRAY TEAM** 

With a range of possibilities, this 2ha hobby farm gives someone the opportunity to live totally off grid and already has established fruit trees including peach, lemon, oranges, mulberries, avocado and macadamias in place. The current owners had already began a renovation to the inside of the house when the 2022 weather event put plans on hold. The raised 2-bedroom residence has on open living area, a kitchen with a gas upright and updated cupboards. The bathroom was ready for renovation and has been stripped out leaving just the toilet in place. It sperfect for someone wanting to put their own personal touch on the interior. An opportunity exists if you would like to go onto mains power with lines running along the front of the block, however it remains off grid with a Victron Energy System in place which was fully upgraded in 2021 including new batteries, panels, and inverter. The inverter will need attention before use as it was submerged in the 22-weather event.

The property holds a good amount of water with 2 dams in place at the front of the property, along with an original large cement tank for collecting rainwater and it also has an updated water pump.

There is a septic system in place, laundry is downstairs and there is also a 5m X 5m cement slab ready for a shed or even an animal shelter. The property is conveniently located approx. 30 minutes from Evans Head & 20 minutes to the Pacific Highway with school bus route at the front of the driveway.

It s a great opportunity for someone wanting to live that private, low maintenance, self sufficient lifestyle.

Please contact Gary Ghilardi on 0438 868 627 for a private inspection.

\$389,000

- 2 Bedrooms
- 1 Bathroom
- Open Fire Place
- Deck