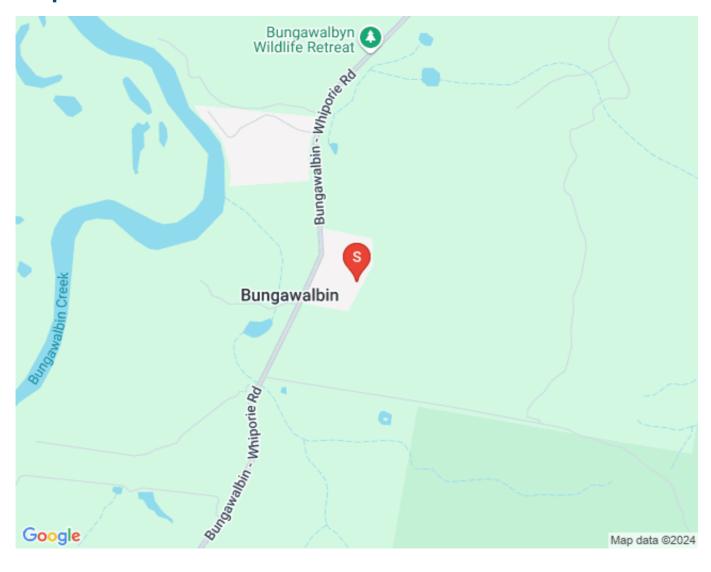

ount of water with 2 dams in place at the front of the property, along with an original large cement tank for collecting rainwater and it also has an updated water pump.

There is a septic system in place, laundry is downstairs and there is also a 5m X 5m cement slab ready for a shed or even an animal shelter. The property is conveniently located approx. 30 minutes from Evans Head & 20 minutes to the Pacific Highway with school bus route at the front of the driveway.

It s a great opportunity for someone wanting to live that private, low maintenance, self sufficient lifestyle.

Please contact Gary Ghilardi on 0438 868 627 for a private inspection.

\$389,000

- 2 Bedrooms
- 1 Bathroom
- Open Fire Place
- Deck



# **Photo Gallery**























lismore@walmurray.com.au

### Map





lismore@walmurray.com.au

## **Contact For Inspection**



**GARY GHILARDI**RURAL & LIFESTYLE SALES SPECIALIST

0438 868 627

garyg@walmurray.com.au