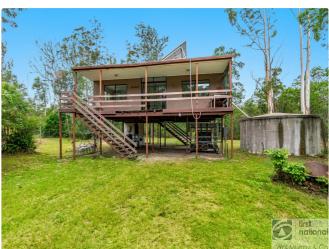

#### 1475 Bungawalbin Whiporie Road, BUNGAWALBIN

**SOLD BY THE WAL MURRAY TEAM** 

With a range of possibilities, this 2ha hobby farm gives someone the opportunity to live totally off grid and already has established fruit trees including peach, lemon, oranges, mulberries, avocado and macadamias in place. The current owners had already began a renovation to the inside of the house when the 2022 weather event put plans on hold. The raised 2-bedroom residence has on open living area, a kitchen with a gas upright and updated cupboards. The bathroom was ready for renovation and has been stripped out leaving just the toilet in place. It sperfect for someone wanting to put their own personal touch on the interior. An opportunity exists if you would like to go onto mains power with lines running along the front of the block, however it remains off grid with a Victron Energy System in place which was fully upgraded in 2021 including new batteries, panels, and inverter. The inverter will need attention before use as it was submerged in the 22-weather event.

It s a great opportunity for someone wanting to live that private, low maintenance, self sufficient lifestyle.

Please contact Gary Ghilardi on 0438 868 627 for a private inspection.

\$389,000

- 2 Bedrooms
- 1 Bathroom
- Open Fire Place
- Deck