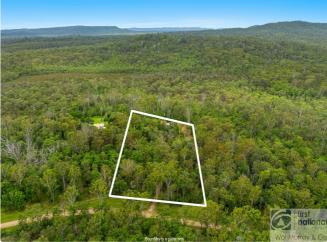

ther event.

The property holds a good amount of water with 2 dams in place at the front of the property, along with an original large cement tank for collecting rainwater and it also has an updated water pump.

There is a septic system in place, laundry is downstairs and there is also a 5m X 5m cement slab ready for a shed or even an animal shelter. The property is conveniently located approx. 30 minutes from Evans Head & 20 minutes to the Pacific Highway with school bus route at the front of the driveway.

It s a great opportunity for someone wanting to live that private, low maintenance, self sufficient lifestyle.

Please contact Gary Ghilardi on 0438 868 627 for a private inspection.

\$389,000

- 2 Bedrooms
- 1 Bathroom
- Open Fire Place
- Deck



# **Photo Gallery**























lismore@walmurray.com.au

### Map





lismore@walmurray.com.au

## **Contact For Inspection**



**GARY GHILARDI**RURAL & LIFESTYLE SALES SPECIALIST

0438 868 627

garyg@walmurray.com.au