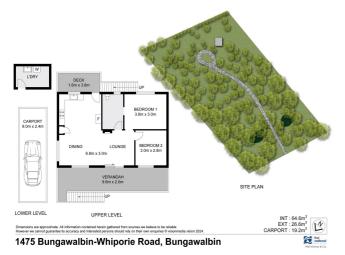

#### 1475 Bungawalbin Whiporie Road, BUNGAWALBIN

**SOLD BY THE WAL MURRAY TEAM** 

With a range of possibilities, this 2ha hobby farm gives someone the opportunity to live totally off grid and already has established fruit trees including peach, lemon, oranges, mulberries, avocado and macadamias in place. The current owners had already began a renovation to the inside of the house when the 2022 weather event put plans on hold. The raised 2-bedroom residence has on open living area, a kitchen with a gas upright and updated cupboards. The bathroom was ready for renovation and has been stripped out leaving just the toilet in place. It sperfect for someone wanting to put their own personal touch on the interior. An opportunity exists if you would like to go onto mains power with lines running along the front of the block, however it remains off grid with a Victron Energy System in place which was fully upgraded in 2021 including new batteries, panels, and inverter. The inverter will need attention before use as it was submerged in the 22-weather event.

It s a great opportunity for someone wanting to live that private, low maintenance, self sufficient lifestyle.

Please contact Gary Ghilardi on 0438 868 627 for a private inspection.

\$389,000

- 2 Bedrooms
- 1 Bathroom
- Open Fire Place
- Deck