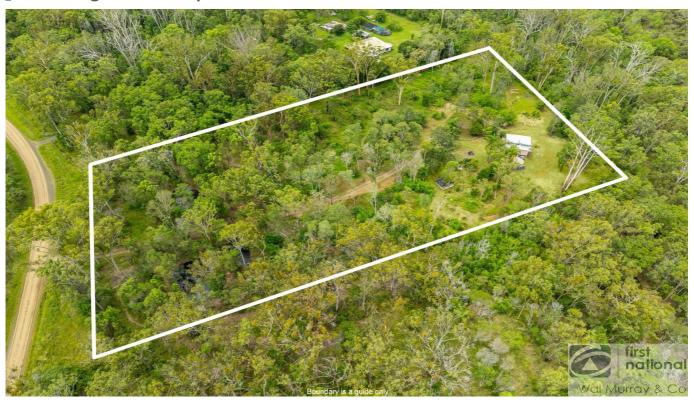

#### 1475 Bungawalbin Whiporie Road, BUNGAWALBIN

**SOLD BY THE WAL MURRAY TEAM** 

With a range of possibilities, this 2ha hobby farm gives someone the opportunity to live totally off grid and already has established fruit trees including peach, lemon, oranges, mulberries, avocado and macadamias in place. The current owners had already began a renovation to the inside of the house when the 2022 weather event put plans on hold. The raised 2-bedroom residence has on open living area, a kitchen with a gas upright and updated cupboards. The bathroom was ready for renovation and has been stripped out leaving just the toilet in place. It sperfect for someone wanting to put their own personal touch on the interior. An opportunity exists if you would like to go onto mains power with lines running along the front of the block, however it remains off grid with a Victron Energy System in place which was fully upgraded in 2021 including new batteries, panels, and inverter. The inverter will need attention before use as it was submerged in the 22-weather event.

The property holds a good amount of water with 2 dams in place at the front of the property, along with an original large cement tank for collecting rainwater and it also has an updated water pump.

There is a septic system in place, laundry is downstairs and there is also a 5m X 5m cement slab ready for a shed or even an animal shelter. The property is conveniently located approx. 30 minutes from Evans Head & 20 minutes to the Pacific Highway with school bus route at the front of the driveway.

It s a great opportunity for someone wanting to live that private, low maintenance, self sufficient lifestyle.

Please contact Gary Ghilardi on 0438 868 627 for a private inspection.

\$389,000

- 2 Bedrooms
- 1 Bathroom
- Open Fire Place
- Deck